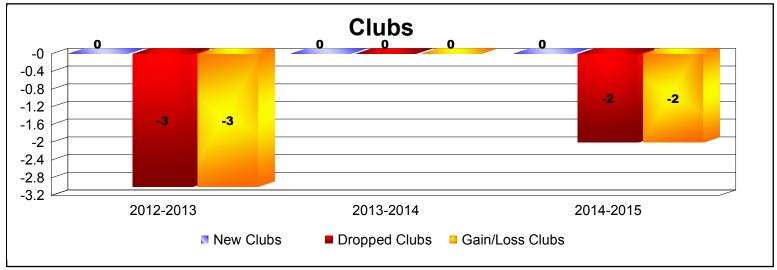

**Disbanded Districts**As of June 2015 Cumulative

| Year      | New<br>Clubs | Dropped<br>Clubs | Gain/<br>Loss<br>Clubs | New<br>Members | Charter<br>Members | Reinstate<br>Members | Transfer<br>Members | Total<br>Member<br>Added | Total<br>Members<br>Dropped | Gain/<br>Loss<br>Members |
|-----------|--------------|------------------|------------------------|----------------|--------------------|----------------------|---------------------|--------------------------|-----------------------------|--------------------------|
| 2012-2013 | 0            | -3               | -3                     | 0              | 0                  | 0                    | 0                   | 0                        | -28                         | -28                      |
| 2013-2014 | 0            | 0                | 0                      | 2              | 0                  | 0                    | 0                   | 2                        | -3                          | -1                       |
| 2014-2015 | 0            | -2               | -2                     | 1              | 0                  | 1                    | 0                   | 2                        | -23                         | -21                      |
| Average   | 0            | -2               | -2                     | 1              | 0                  | 0                    | 0                   | 1                        | -18                         | -17                      |