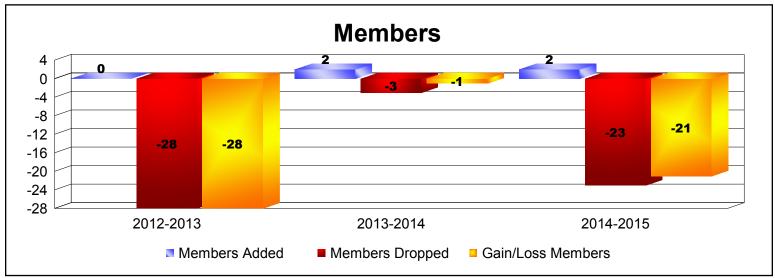

**Disbanded Districts**As of June 2015 Cumulative

| Year      | New<br>Clubs | Dropped<br>Clubs | Gain/<br>Loss<br>Clubs | New<br>Members | Charter<br>Members | Reinstate<br>Members | Transfer<br>Members | Total<br>Member<br>Added | Total<br>Members<br>Dropped | Gain/<br>Loss<br>Members |
|-----------|--------------|------------------|------------------------|----------------|--------------------|----------------------|---------------------|--------------------------|-----------------------------|--------------------------|
| 2012-2013 | 0            | -3               | -3                     | 0              | 0                  | 0                    | 0                   | 0                        | -28                         | -28                      |
| 2013-2014 | 0            | 0                | 0                      | 2              | 0                  | 0                    | 0                   | 2                        | -3                          | -1                       |
| 2014-2015 | 0            | -2               | -2                     | 1              | 0                  | 1                    | 0                   | 2                        | -23                         | -21                      |
| Average   | 0            | -2               | -2                     | 1              | 0                  | 0                    | 0                   | 1                        | -18                         | -17                      |